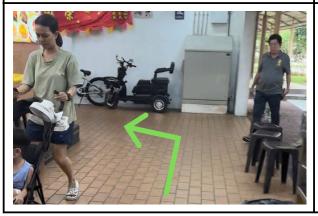

## Directions to Bethesda Medical @ Yishun

7. At the end of the corridor, at the hawker center, turn left.

6. Bethesda Medical @ Yishun will be in front.