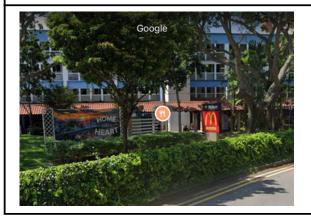

## 1. Alight at Ylshun MRT and take Exit B

3. Wait for bus 804 at the bus stop in front. *Yishun Avenue 2 - Blk 154 (59091)* 

4. After 1stop, alight at bus stop Yishun Ring Road - Blk 292 (59239)

5. Turn right upon alighting and go to the Mcdonalds, you will be able to see the sign

6. Facing the Mcdonalds, turn right and follow the corridor