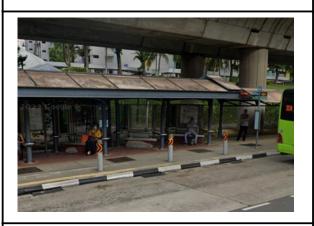

## 1. Alight at Ylshun MRT and take Exit B

3. Wait for bus 804 at the bus stop in front. *Yishun Avenue 2 - Blk 154 (59091)* 

4. After 1stop, alight at bus stop Yishun Ring Road - Blk 292 (59239)

5. Turn right upon alighting and go to the Mcdonalds, you will be able to see the sign