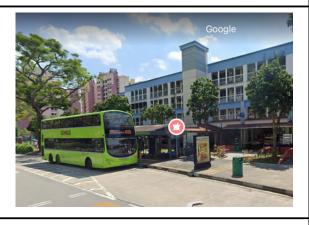

## 1. Alight at Ylshun MRT and take Exit B

3. Wait for bus 804 at the bus stop in front. *Yishun Avenue 2 - Blk 154 (59091)* 

4. After 1stop, alight at bus stop Yishun Ring Road - Blk 292 (59239)

5. Turn right upon alighting and go to the Mcdonalds, you will be able to see the sign