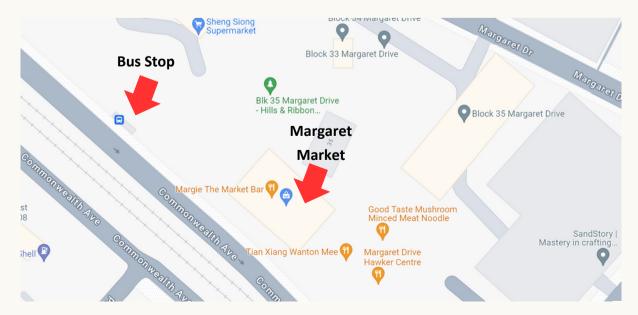

### Via Bus:

- Alight at Aft Ch of Our Saviour (11159)
- Available Buses: 111, 145, 186, 195, 195A, 970