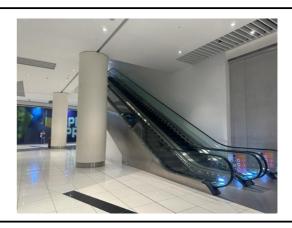

#### Via MRT

1.From Promenade MRT, exit the station via Exit C and enter Suntec City

2. Take the escalator near the entrance to Level 3, walk towards Burger King and keep walking straight

3. Our clinic can be found at the end of the path