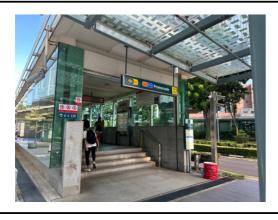

#### Via MRT

1.From Promenade MRT, exit the station via Exit C and enter Suntec City

2. Take the escalator near the entrance to Level 3, walk towards Burger King and keep walking straight

3. Our clinic can be found at the end of the path