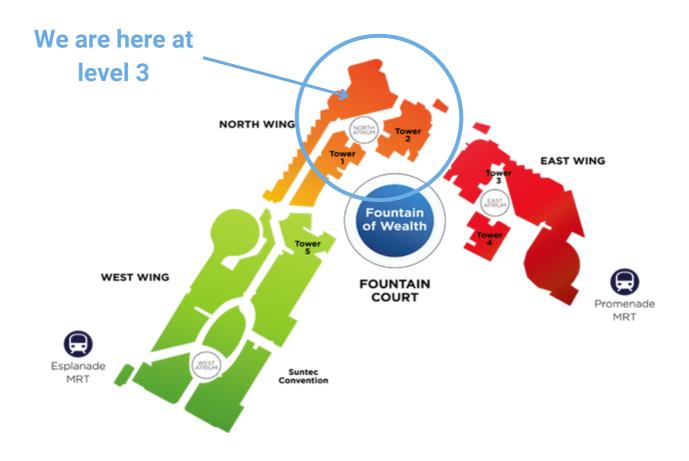

# **Directions to Bethesda Medical @ Suntec**

Address: Suntec City, 3 Temasek Boulevard #03-330 (Tower 1-2, North Wing) S038983

Nearest MRT: Promenade MRT, Exit C (5 mins walk)
Tel: 6337 8933; Email: suntec@bethesda.com.sg

#### Via MRT

1.From Promenade MRT, exit the station via Exit C and enter Suntec City

2. Take the escalator near the entrance to Level 3, walk towards Burger King and keep walking straight

3. Our clinic can be found at the end of the path